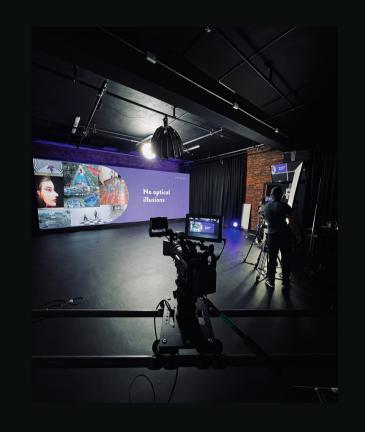

## STUDIO FLOOR

WIRTUAL PRODUCTIONS

Brits Film Studio boasts a massive 10m wide by 3m high Virtual LED wall, powered by the latest technology to deliver vivid and lifelike imagery.

We take pride in our high-end virtual equipment and knowledge in the latest Unreal Engine, cinema cameras, professional audio, and studio lighting to capture every detail with precision and clarity.

Our team of experienced professionals is also available to assist with projects, dedicated to delivering exceptional results. We work closely with you to ensure your vision is brought to life in the most spectacular way possible.