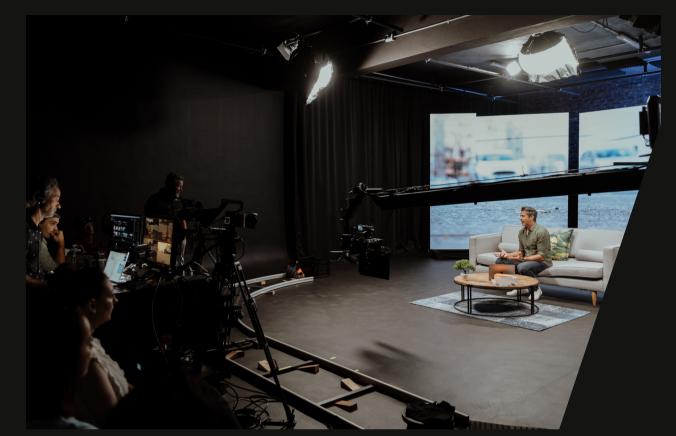

## STUDIO FLOOR

WIRTUAL PRODUCTIONS

Brits Film Studio boasts a massive 10m wide by 3m high Virtual LED wall, powered by the latest technology to deliver vivid and lifelike imagery.

We take pride in our high-end virtual equipment and knowledge in the latest Unreal Engine, cinema cameras, professional audio, and studio lighting to capture every detail with precision and clarity.

Our team of experienced professionals is also available to assist with projects, dedicated to delivering exceptional results. We work closely with you to ensure your vision is brought to life in the most spectacular way possible.