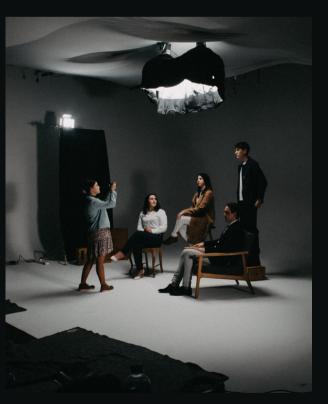

# 

The ideal setting for video and photography in our 100m<sup>2</sup> studio. Soundproof, 4m high ceiling, infinity curve walls, including a makeup room, control room, and cozy tea and coffee station. Enjoy ample parking and a relaxing outdoor space, elevating your creative experience.

#### Space

- 100 m<sup>2</sup> Studio space
- 13m x 9m Floor space
- 4m Ceiling height
- 2.15m x 2.55m Studio access
- Soundproof
- Infinity curve

#### Included

- Over head lighting grid
- 3 x Aputure Amaran 200x
- 3 x Light stands
- 6 x 6m White ceiling scrim
- 3-phase Generator
- Control/Green room
- Make-up/Change room
- Cappuccino Machine
- Catering area
- Complementary WiFi