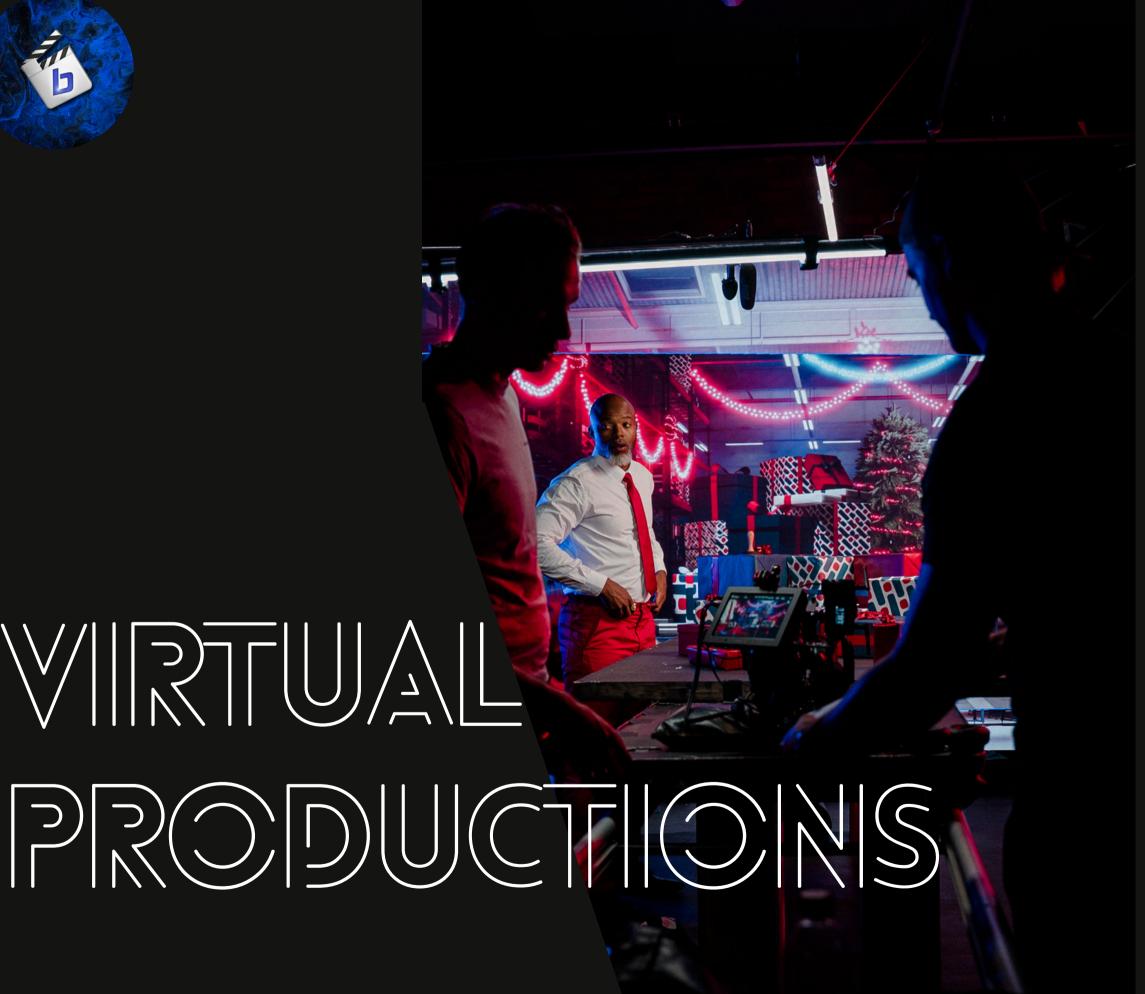

## STUDIO FLOOR

WIRTUAL PRODUCTIONS

Brits Film Studio boasts a massive 10m wide by 3m high Virtual LED wall, powered by the latest technology to deliver vivid and lifelike imagery.

We take pride in our high-end virtual equipment and knowledge in the latest Unreal Engine, cinema cameras, professional audio, and studio lighting to capture every detail with precision and clarity.

Our team of experienced professionals is also available to assist with projects, dedicated to delivering exceptional results. We work closely with you to ensure your vision is brought to life in the most spectacular way possible.