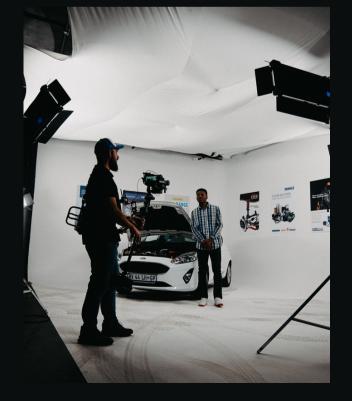

# 

The ideal setting for video and photography in our 100m<sup>2</sup> studio. Soundproof, 4m high ceiling, infinity curve walls, including a makeup room, control room, and cozy tea and coffee station. Enjoy ample parking and a relaxing outdoor space, elevating your creative experience.

#### Space

- 100 m<sup>2</sup> Studio space
- 13m x 9m Floor space
- 4m Ceiling height
- 2.15m x 2.55m Studio access
- Soundproof
- Infinity curve

#### Included

- Over head lighting grid
- 3 x Aputure Amaran 200x
- 3 x Light stands
- 6 x 6m White ceiling scrim
- 3-phase Generator
- Control/Green room
- Make-up/Change room
- Cappuccino Machine
- Catering area
- Complementary WiFi