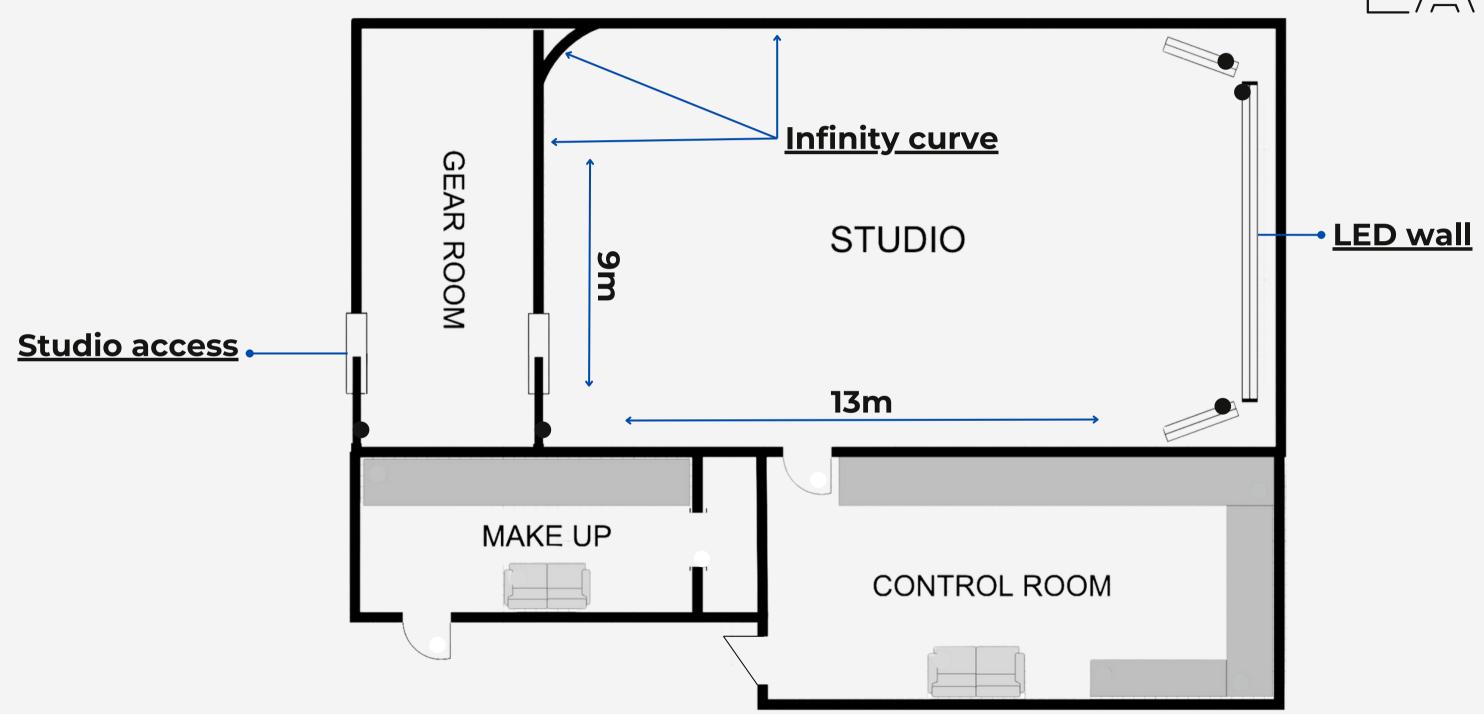

#### Space

- 100 m<sup>2</sup> Studio space
- 13m x 9m Floor space
- 4m Ceiling height
- 2.15m x 2.55m Studio access
- Soundproof
- Infinity curve

#### Virtual Space

- 10m x 3m LED configuration
- Pixel pitch 2.5
- 100m<sup>2</sup> Studio space
- 13m x 9m Floor space
- 4m Ceiling height
- 2.15m x 2.58m Studio access
- Sound proof