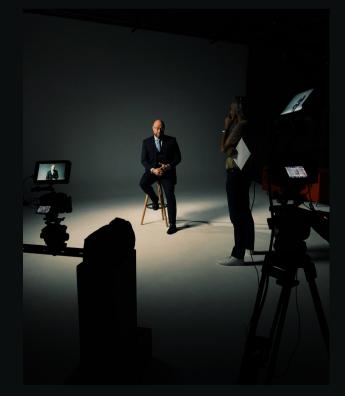

## STUDIO FLOOR

WIRTUAL PRODUCTIONS

Brits Film Studio boasts a massive 10m wide by 3m high Virtual LED wall, powered by the latest technology to deliver vivid and lifelike imagery.

We take pride in our high-end virtual equipment and knowledge in the latest Unreal Engine, cinema cameras, professional audio, and studio lighting to capture every detail with precision and clarity.

Our team of experienced professionals is also available to assist with projects, dedicated to delivering exceptional results. We work closely with you to ensure your vision is brought to life in the most spectacular way possible.