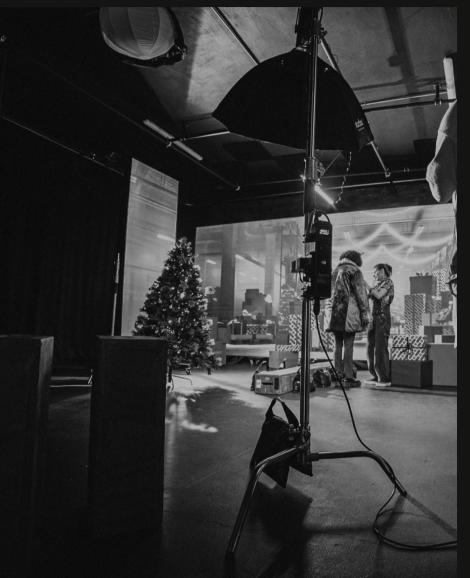

# 

The ideal setting for video and photography in our 100m<sup>2</sup> studio. Soundproof, 4m high ceiling, infinity curve walls, including a makeup room, control room, and cozy tea and coffee station. Enjoy ample parking and a relaxing outdoor space, elevating your creative experience.