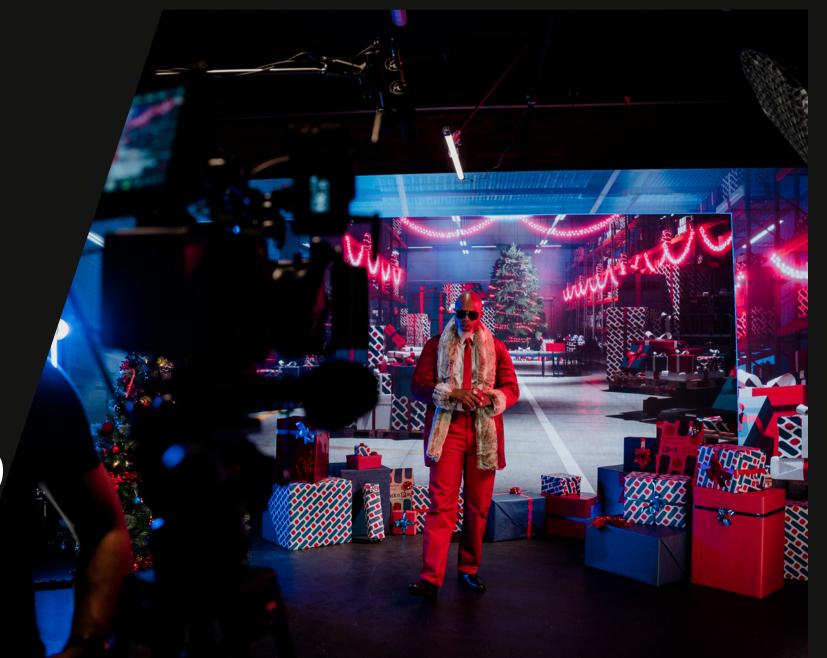

## STUDIO FLOOR

WIRTUAL PRODUCTIONS

Brits Film Studio boasts a massive 10m wide by 3m high Virtual LED wall, powered by the latest technology to deliver vivid and lifelike imagery.

We take pride in our high-end virtual equipment and knowledge in the latest Unreal Engine, cinema cameras, professional audio, and studio lighting to capture every detail with precision and clarity.

Our team of experienced professionals is also available to assist with projects, dedicated to delivering exceptional results. We work closely with you to ensure your vision is brought to life in the most spectacular way possible.