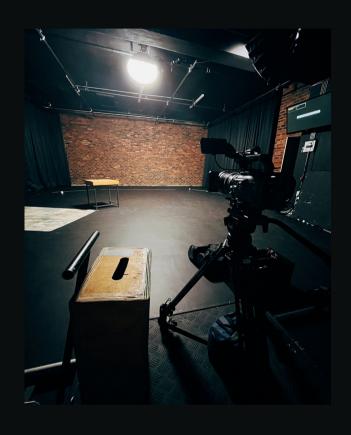

# 

The ideal setting for video and photography in our 100m<sup>2</sup> studio. Soundproof, 4m high ceiling, infinity curve walls, including a makeup room, control room, and cozy tea and coffee station. Enjoy ample parking and a relaxing outdoor space, elevating your creative experience.

#### Space

- 100 m<sup>2</sup> Studio space
- 13m x 9m Floor space
- 4m Ceiling height
- 2.15m x 2.55m Studio access
- Soundproof
- Infinity curve