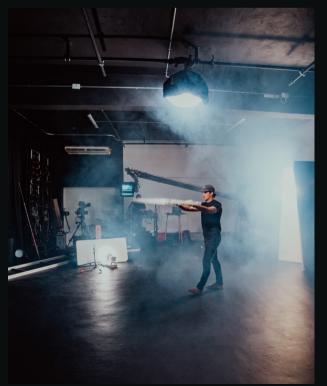

## STUDIO FLOOR

WIRTUAL PRODUCTIONS

Brits Film Studio boasts a massive 10m wide by 3m high Virtual LED wall, powered by the latest technology to deliver vivid and lifelike imagery.

We take pride in our high-end virtual equipment and knowledge in the latest Unreal Engine, cinema cameras, professional audio, and studio lighting to capture every detail with precision and clarity.

Our team of experienced professionals is also available to assist with projects, dedicated to delivering exceptional results. We work closely with you to ensure your vision is brought to life in the most spectacular way possible.