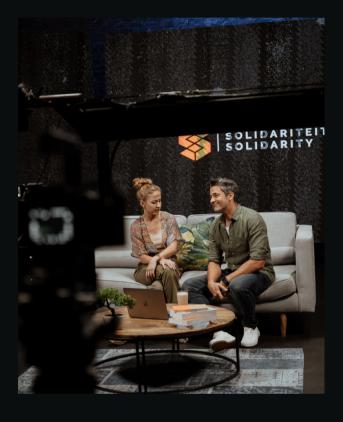

## STUDIO FLOOR

WIRTUAL PRODUCTIONS

Brits Film Studio boasts a massive 10m wide by 3m high Virtual LED wall, powered by the latest technology to deliver vivid and lifelike imagery.

We take pride in our high-end virtual equipment and knowledge in the latest Unreal Engine, cinema cameras, professional audio, and studio lighting to capture every detail with precision and clarity.

Our team of experienced professionals is also available to assist with projects, dedicated to delivering exceptional results. We work closely with you to ensure your vision is brought to life in the most spectacular way possible.