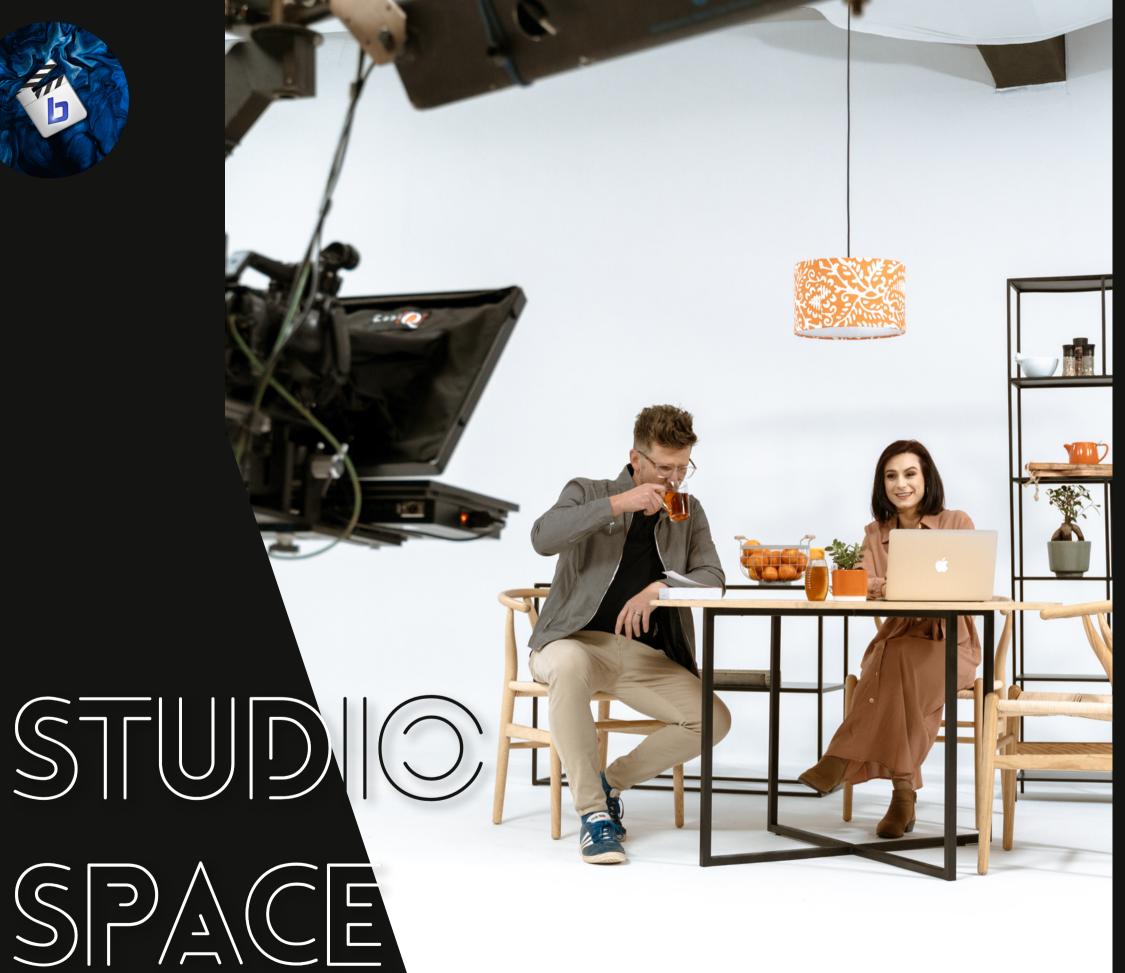

# 

The ideal setting for video and photography in our 100m<sup>2</sup> studio. Soundproof, 4m high ceiling, infinity curve walls, including a makeup room, control room, and cozy tea and coffee station. Enjoy ample parking and a relaxing outdoor space, elevating your creative experience.

#### Space

- 100 m<sup>2</sup> Studio space
- 13m x 9m Floor space
- 4m Ceiling height
- 2.15m x 2.55m Studio access
- Soundproof
- Infinity curve