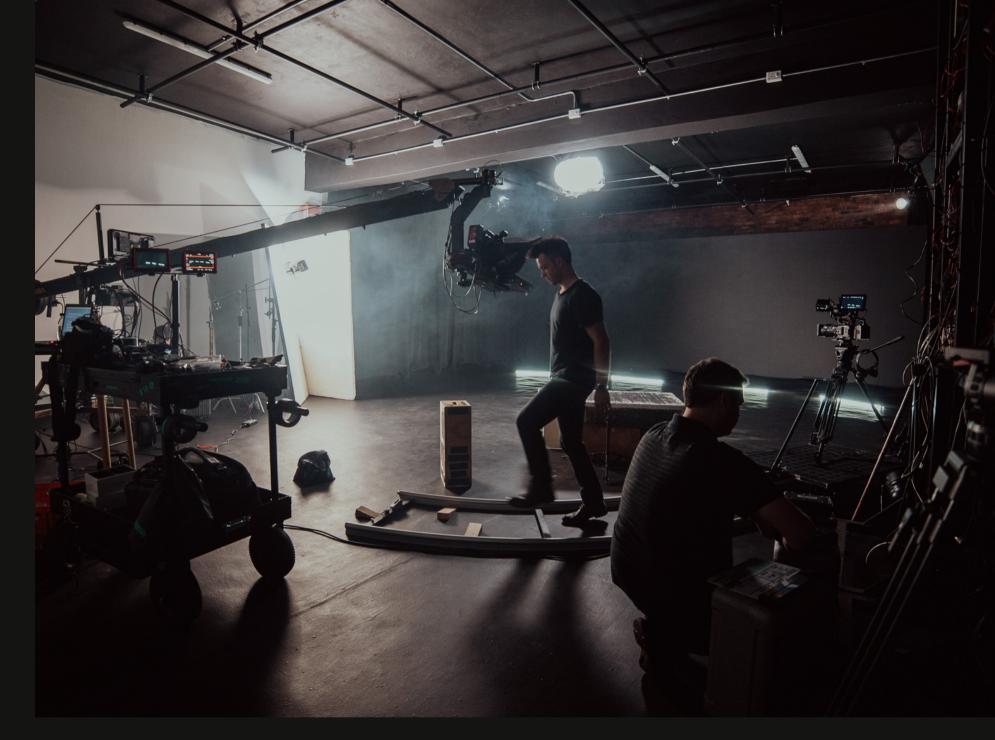

# 

The ideal setting for video and photography in our 100m<sup>2</sup> studio. Soundproof, 4m high ceiling, infinity curve walls, including a makeup room, control room, and cozy tea and coffee station. Enjoy ample parking and a relaxing outdoor space, elevating your creative experience.