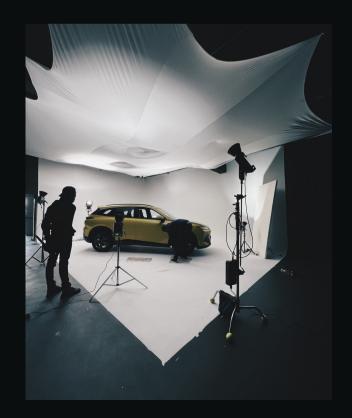

# 

The ideal setting for video and photography in our 100m<sup>2</sup> studio. Soundproof, 4m high ceiling, infinity curve walls, including a makeup room, control room, and cozy tea and coffee station. Enjoy ample parking and a relaxing outdoor space, elevating your creative experience.

#### Space

- 100 m<sup>2</sup> Studio space
- 13m x 9m Floor space
- 4m Ceiling height
- 2.15m x 2.55m Studio access
- Soundproof
- Infinity curve

#### Included

- Over head lighting grid
- 3 x Aputure Amaran 200x
- 3 x Light stands
- 6 x 6m White ceiling scrim
- 3-phase Generator
- Control/Green room
- Make-up/Change room
- Cappuccino Machine
- Catering area
- Complementary WiFi