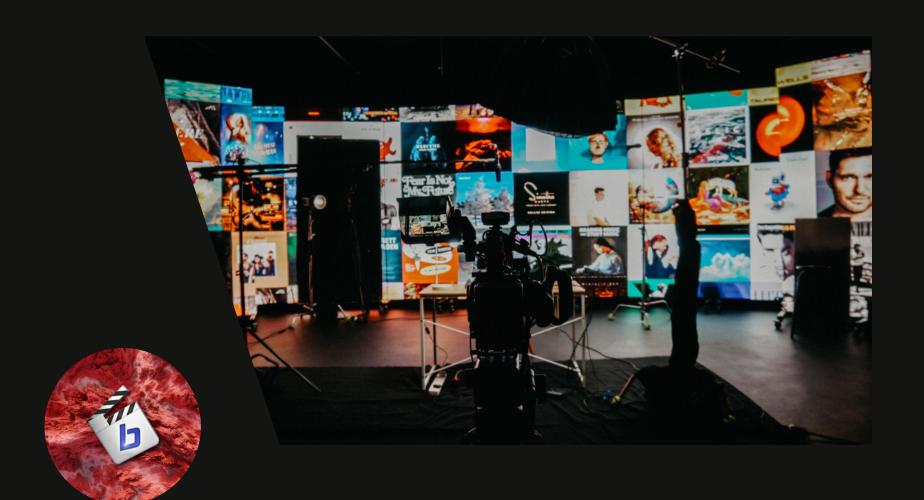

## STUDIO FLOOR

WIRTUAL PRODUCTIONS

Brits Film Studio boasts a massive 10m wide by 3m high Virtual LED wall, powered by the latest technology to deliver vivid and lifelike imagery.

We take pride in our high-end virtual equipment and knowledge in the latest Unreal Engine, cinema cameras, professional audio, and studio lighting to capture every detail with precision and clarity.

Our team of experienced professionals is also available to assist with projects, dedicated to delivering exceptional results. We work closely with you to ensure your vision is brought to life in the most spectacular way possible.