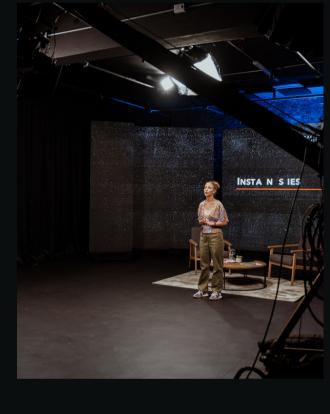

## STUDIO FLOOR

WIRTUAL PRODUCTIONS

Brits Film Studio boasts a massive 10m wide by 3m high Virtual LED wall, powered by the latest technology to deliver vivid and lifelike imagery.

We take pride in our high-end virtual equipment and knowledge in the latest Unreal Engine, cinema cameras, professional audio, and studio lighting to capture every detail with precision and clarity.

Our team of experienced professionals is also available to assist with projects, dedicated to delivering exceptional results. We work closely with you to ensure your vision is brought to life in the most spectacular way possible.